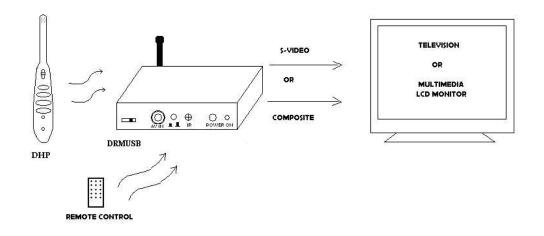

## a. PRODUCT INSTALLATION

\* Refer to picture above, user can make choice whether use composite or S-Video install DRM ( wireless control box ).