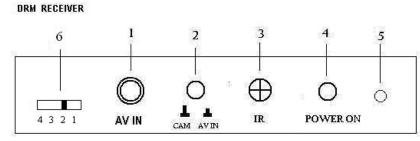

## \* DRM CONTROL BOX

FRONT SIDE

**DESCRIPTION** :

- 1 CONNECTOR FOR INPUT COMPOSITE VIDEO SIGNAL
- 2 BUTTON TO SWITCH BETWEEN INTRAORAL CAMERA MODE ( CAM ) AND OTHER COMPOSITE VIDEO INPUT MODE ( WIRED DHP INTRAORAL CAMERA)
- 3 THE RECEIVER OF INFRARED REMOTE CONTROL
- 4 POWER BUTTON TO ACTIVATE DRM RECEIVER UNIT
- 5 LED INDICATOR FOR POWER ACTIVATION WHEN POWER BUTTON PRESSED, LED INDICATOR WILL LIGHT
- 6 CHANNEL SELECTION