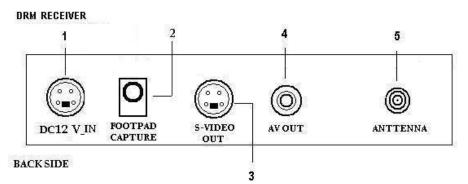

**DESCRIPTION:** 

- 1 DC JACK FOR 12 V POWER ADAPTER CONNECTION
- 2 JACK FOR FOOTPAD CONTROL CONNECTION
- 3 CONNECTOR FOR S-VIDEO OUTPUT SIGNAL
- 4 CONNECTOR FOR AV/COMPOSITE OUTPUT SIGNAL
- **5 CONNECTOR FOR WIRELESS ANTENNA RECEIVER**