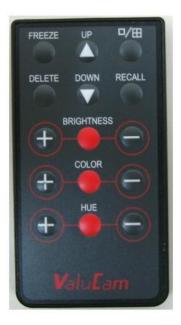

## \* REMOTE CONTROL

 $\square / \square$  : button for select full page image or quad images.

- Freeze : button for capturing images ( same function with footpad capture or capture button on handpiece).
- Recall : button for recalling the captured images. After pressing this button, the screen will appear previous captured images start from page 1.
- Up & Down : after pressed recall button, press up or down button to get the expected image and press the recall button once again to get the live image.

DELETE : button for delete images.

BRIGHTNESS : Adjust the brightness of images

- Color : Adjust the color of images.
- Hue : Adjust the hue of images.

All the red buttons are initial value, (+) for increase and (-) for decrease value of settings.